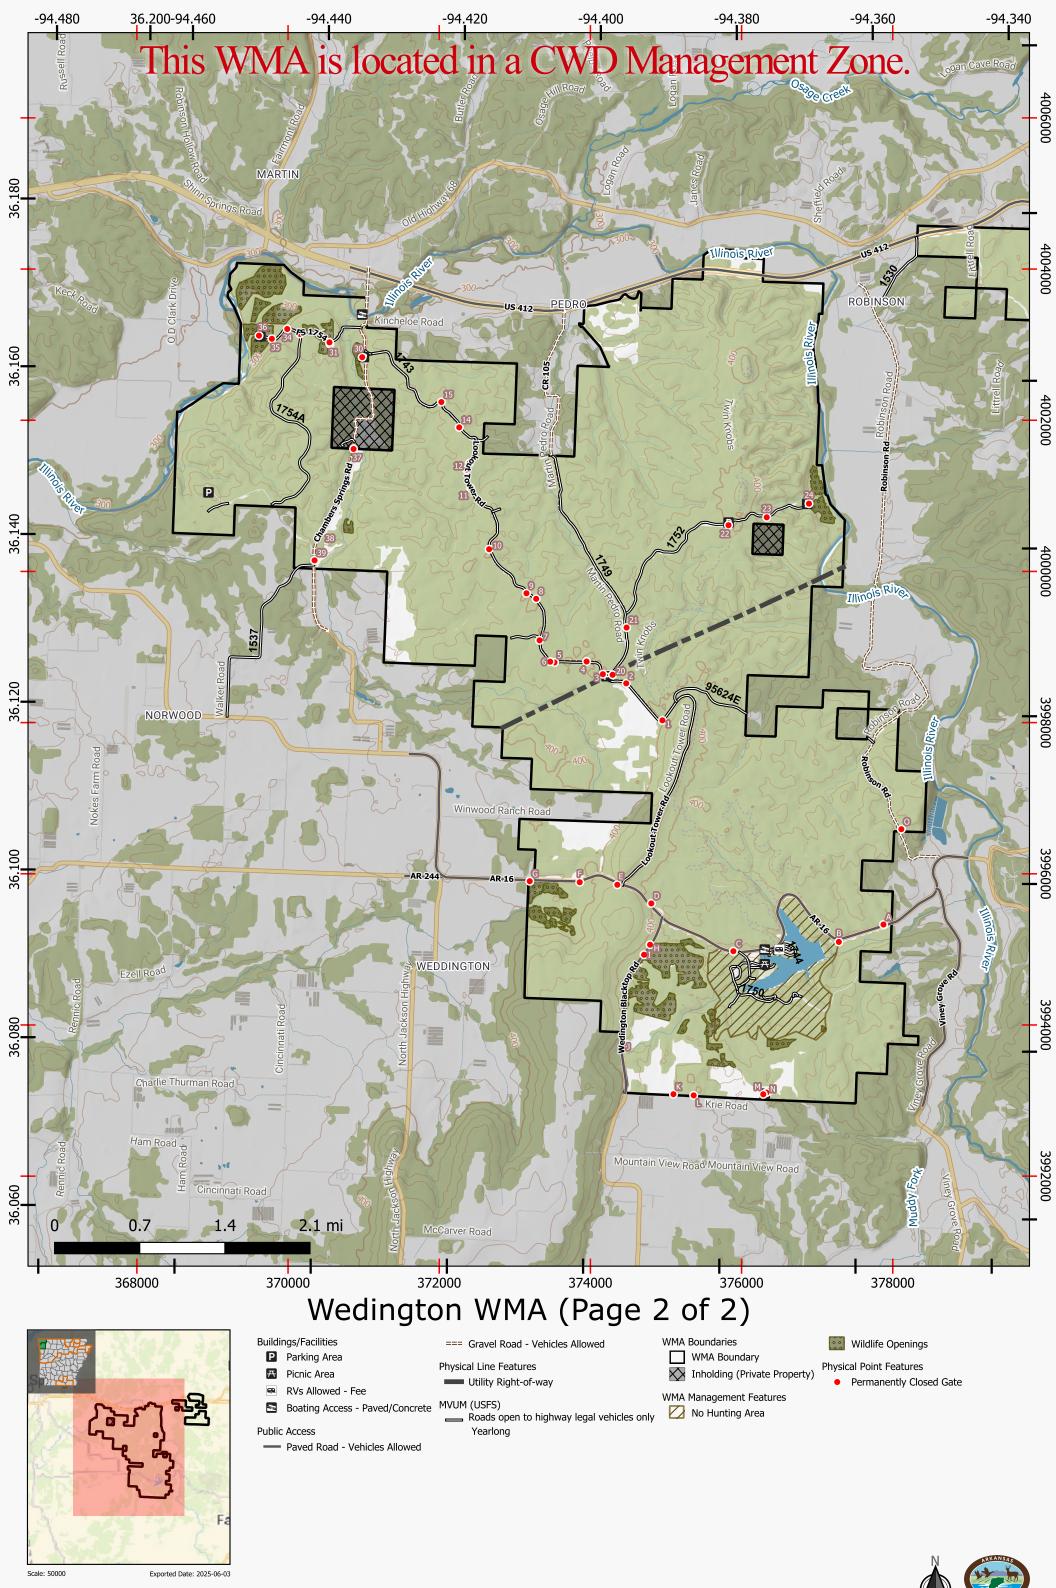

Project Path: G:\Shared drives\GIS\_Projects\GIS\Projects\MapDevelopment\PublicUseMaps\PUMsAutogenerated\QGIS\2024PUMUpdates\PUM\_Master\_08012024.qgz

This map is for informational purposes only and may not have been prepared for or be suitable for legal, engineering, or surveying purposes. It does not represent an on-the-ground survey and represents only the approximate relative location of property boundaries. This map may be updated without notice as new data becomes available. No warranty is made by the AGFC as to the accuracy, reliability, or completeness of these data for individual use or aggregate use with other data, and AGFC assumes no liability for any errors, omissions, or inaccuracies in the information.