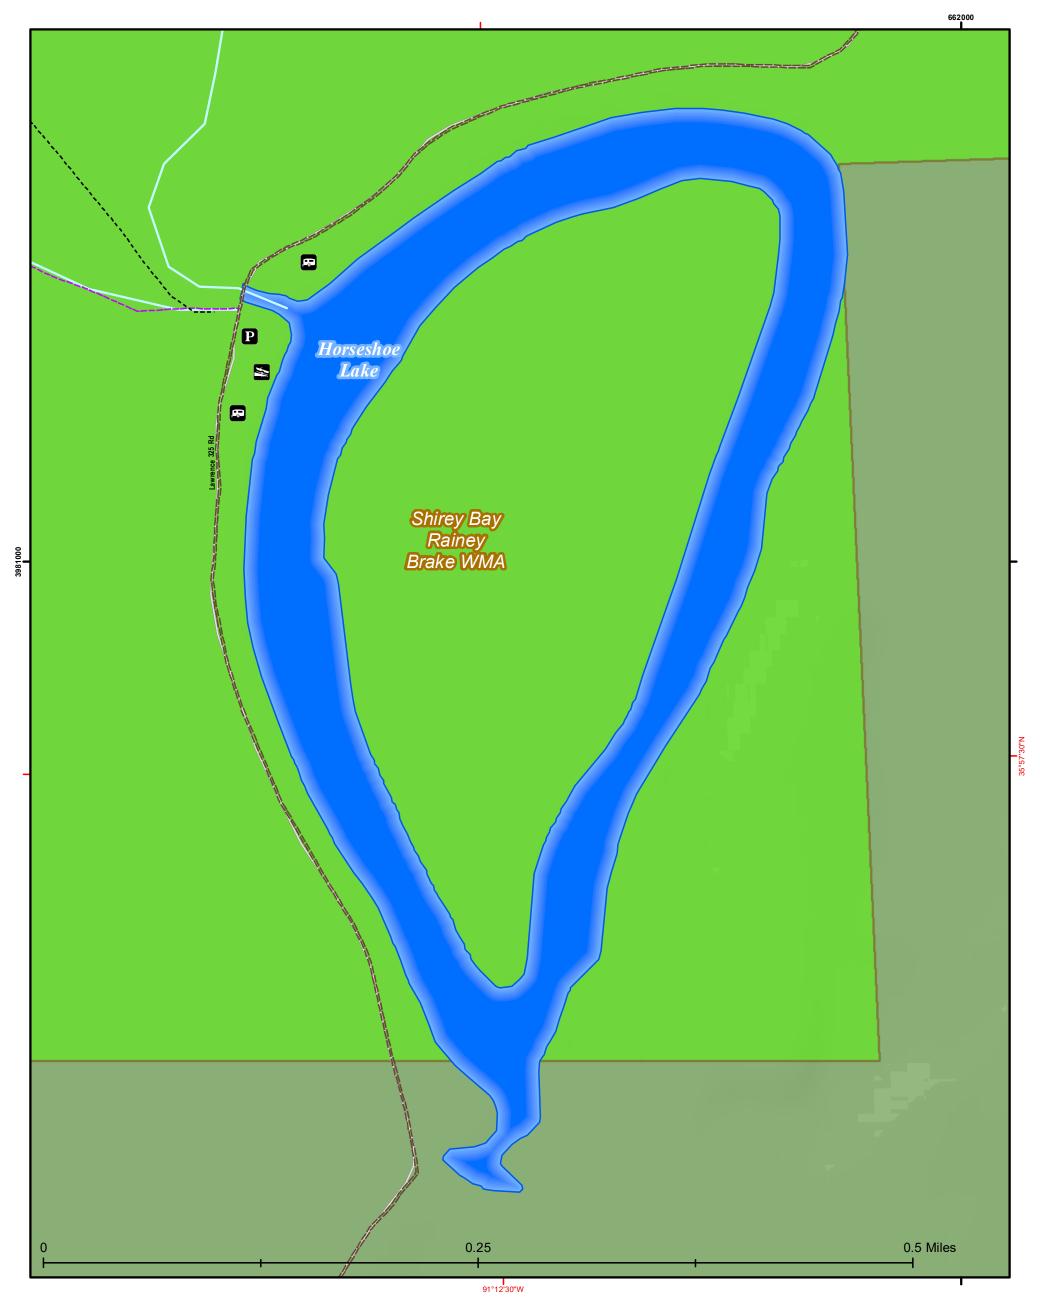

## Map Information

Scale: 1:3,500
Associated County: Lawrence
Approximate Lake Acreage: 36.3
Associated Location:
Associated WMA: None
Contour Interval: 20 Feet
GPS Coordinates: UTM NAD 84 & Lat/Long WGS84
Last Updated: 1/9/2018

## **Horseshoe Lake**

This map is for informational purposes only and may not have been prepared for or be suitable for legal, engineering, or surveying purposes. It does not represent an on-the-ground survey and represents only the approximate relative location of property boundaries. This map may be updated without notice as new data becomes available. No warranty is made by the AGFC as to the accuracy, reliability, or completeness of these data for individual use or aggregate use with other data, and AGFC assumes no liability for any errors, omissions, or inaccuracies in the information.